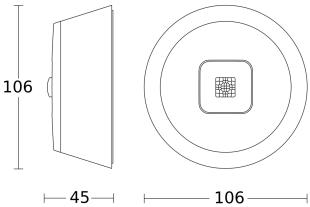

### **Technical specifications**

| Dimensions (Ø x H)         | 106 x 45 mm                                                                                                                         |
|----------------------------|-------------------------------------------------------------------------------------------------------------------------------------|
| With motion detector       | Yes                                                                                                                                 |
| Manufacturer's Warranty    | 5 years                                                                                                                             |
| Settings via               | Bluetooth                                                                                                                           |
| With remote control        | No                                                                                                                                  |
| Version                    | DALI-2 APC - surface                                                                                                                |
| PU1, EAN                   | 4007841067137                                                                                                                       |
| Туре                       | Presence detector                                                                                                                   |
| Application, place         | Indoors                                                                                                                             |
| Application, room          | Indoors, one-person office, function room / ancillary room, conference room / meeting room, duty room, recreation room, kitchenette |
| Colour                     | white                                                                                                                               |
| Colour, RAL                | 9003                                                                                                                                |
| Includes corner wall mount | No                                                                                                                                  |
| Installation site          | ceiling                                                                                                                             |
| motation site              | 5                                                                                                                                   |

#### **Detection Zone**

Possible mounting height: 2,00 m - 5,00 m

Orange: presence Black: tangential

**Dimension Drawing** 