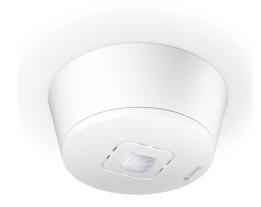

## **Function description**

Slim, precise and intelligent. Demanded by architects and planners, made by STEINEL. The IR Micro Office fulfils many wishes. Its low installation height makes it perfect for applications where no disruptive installations on the ceiling are desired. The micro precision lens measures just 15 x 15 mm. The 360° infrared presence detector covers 36 m<sup>2</sup>. As a DALI-2 single master application controller, it controls up to 20 DALI devices in broadcast mode. In this way, it offers optimal lighting management for individual room solutions, including constant light control. Settings and networking are easily realised via Bluetooth Mesh.

### **Technical specifications**

| Dimensions (Ø x H)         | 106 x 45 mm                                                                                                                         |
|----------------------------|-------------------------------------------------------------------------------------------------------------------------------------|
| With motion detector       | Yes                                                                                                                                 |
| Manufacturer's Warranty    | 5 years                                                                                                                             |
| Settings via               | Bluetooth                                                                                                                           |
| With remote control        | No                                                                                                                                  |
| Version                    | DALI-2 APC - surface                                                                                                                |
| PU1, EAN                   | 4007841067137                                                                                                                       |
| Туре                       | Presence detector                                                                                                                   |
| Application, place         | Indoors                                                                                                                             |
| Application, room          | Indoors, one-person office, function room / ancillary room, conference room / meeting room, duty room, recreation room, kitchenette |
| Colour                     | white                                                                                                                               |
| Colour, RAL                | 9003                                                                                                                                |
| Includes corner wall mount | No                                                                                                                                  |
| Installation site          | ceiling                                                                                                                             |
| motation site              | 5                                                                                                                                   |