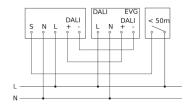

|
| Type DALI output                | Single-Master                                                                                                                                                                         |

### Accessories

| EAN 4007841 084653 | Wireless push button PB2-Bluetooth |
|--------------------|------------------------------------|
| EAN 4007841 084660 | Wireless push button PB4-Bluetooth |

# IR Micro Office 6m

DALI-2 APC - surface EAN 4007841 067137 Article number 067137



#### **Detection Zone**



Possible mounting height: 2,00 m - 5,00 m

Orange: presence Black: tangential

**Dimension Drawing** 



# Circuit diagram