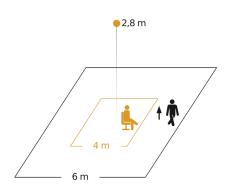

#### **Detection Zone**

Possible mounting height: 2,00 m - 5,00 m

Orange: presence Black: tangential

**Dimension Drawing** 

| Optimum mounting height                       | 2,8 m                                                                                                                                      |
|-----------------------------------------------|--------------------------------------------------------------------------------------------------------------------------------------------|
| Detection angle                               | 360°                                                                                                                                       |
| Angle of aperture                             | 90 °                                                                                                                                       |
| Sneak-by guard                                | Yes                                                                                                                                        |
| Capability of masking out individual segments | Yes                                                                                                                                        |
| Electronic scalability                        | No                                                                                                                                         |
| Mechanical scalability                        | Yes                                                                                                                                        |
| Reach, radial                                 | 4 x 4 m (16 m <sup>2</sup> )                                                                                                               |
| Reach, tangential                             | 6 x 6 m (36 m <sup>2</sup> )                                                                                                               |
| Reach, presence                               | 4 x 4 m (16 m <sup>2</sup> )                                                                                                               |
| Switching zones                               | 168 switching zones                                                                                                                        |
| Abdeckmaterial Lieferumfang                   | shrouds                                                                                                                                    |
| Functions                                     | Semi-/fully automatic, Lighting<br>scenario, Manual ON / ON-OFF,<br>Normal / test mode, Neighbouring<br>group function, TouchDIM function, |